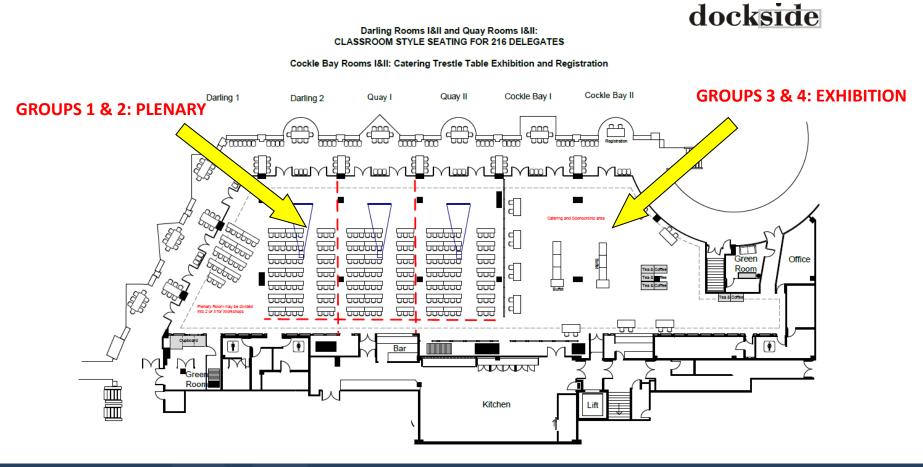

### Darling Rooms I&II and Quay Rooms I&II: CLASSROOM STYLE SEATING FOR 216 DELEGATES Cockle Bay Rooms I&II: Catering Trestle Table Exhibition and Registration Cockle Bay II Cockle Bay I Quay I Quay II Darling 1 Darling 2 **GROUPS 1 & 2 : PLENARY** and-and NwNB 100 Mail ..... החת 000 սոորդո եսերի đ ..... 600 uuuuu nutud Green Office սսս Tea & Coffee Tea & Coffee Tea & Coffee Room 600 000000 600 000 500 ..... 000000 000000 000000 C 000 600 000000 000000 • Bar $\mathbb{M}$ ∽] ■Gree Roon Kitchen Lif