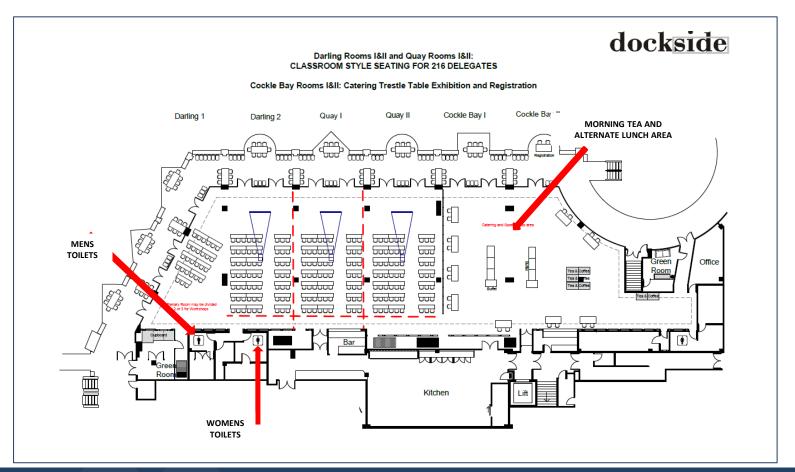

### Darling Rooms I&II and Quay Rooms I&II: CLASSROOM STYLE SEATING FOR 216 DELEGATES Cockle Bay Rooms I&II: Catering Trestle Table Exhibition and Registration Cockle Bay II Cockle Bay I Quay I Quay II Darling 1 Darling 2 **GROUPS 1 & 2 : PLENARY** and-and NwNB 100 Mail ..... החת 000 սոորդո եսերի đ ..... 600 uuuuu nutud Green Office սսս Tea & Coffee Tea & Coffee Tea & Coffee Room 600 000000 600 000 500 ..... 000000 000000 000000 C 000 600 000000 000000 • Bar $\mathbb{M}$ ∽] ■Gree Roon Kitchen Lif