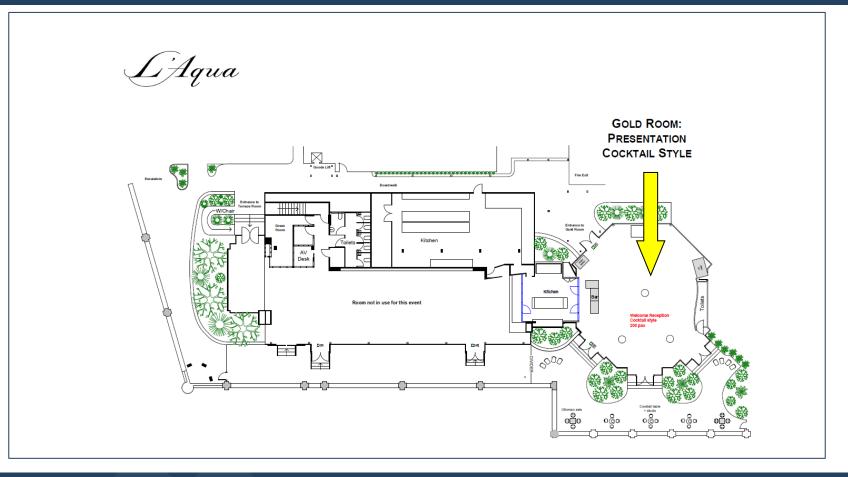

# **CONFERENCE ROOM MAP**



ASU National Conference 2018



# WELCOME RECEPTION MAP



ASU National conference 2018



## DAY 2 - WORKSHOPS 1 & 2

### Darling Rooms I&II and Quay Rooms I&II: CLASSROOM STYLE SEATING FOR 216 DELEGATES Cockle Bay Rooms I&II: Catering Trestle Table Exhibition and Registration Cockle Bay II Cockle Bay I Quay I Quay II Darling 1 Darling 2 **GROUPS 1 & 2 : PLENARY** and-and NwNB 100 Mail ..... החת 000 սոորդո եսերի đ ..... 600 uuuuu nutud Green Office սսս Tea & Coffee Tea & Coffee Tea & Coffee Room 600 000000 600 000 500 ..... 000000 000000 000000 C 000 600 000000 000000 • Bar $\mathbb{M}$ ∽] ■Gree Roon Kitchen Lif

ASU National Conference 2018



dockside

### DAY 2 – WORKSHOPS 3 & 4 AND WOMEN'S LUNCH ROOM MAP

L'Àqua

Terrace Room: Cabaret style seating with 14 tables of 8 delegates per table, seating 112 delegates



## ASU National Conference