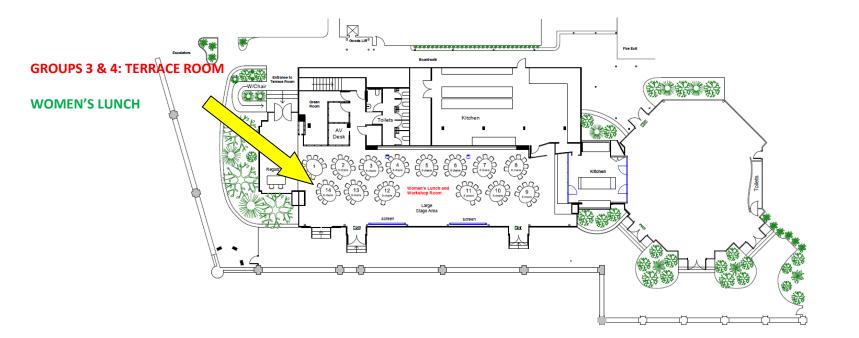

### DAY 2 – WORKSHOPS 3 & 4 AND WOMEN'S LUNCH ROOM MAP

L'Àqua

Terrace Room: Cabaret style seating with 14 tables of 8 delegates per table, seating 112 delegates