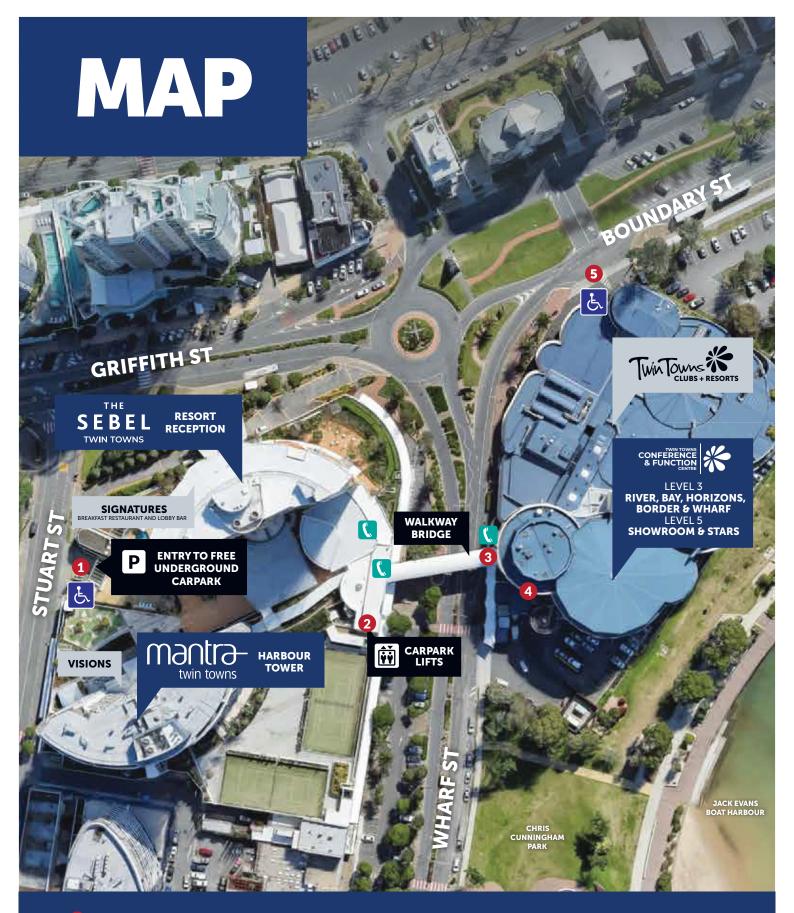

## ASSINAL NOVERENCE 2022

TWIN TOWNS CONFERENCE CENTRE

Wharf Street Tweed Heads NSW

Inquiries about National Conference events can be forwarded to natconf@asu.asn.au

AustralianSuper

MAP OVERLEAF

- Enter free underground carpark via Stuart St includes mobility access from NSW
- Lift to Twin Towns Reception
- 3 Walkway bridge between Reception and the Conference and Function Centre
- 4 Lifts to level 5 Showroom and Stars room, or level 3 Border, Wharf and Horizons rooms
- 5 Enter free under club carpark via Boundary St includes mobility access from QLD